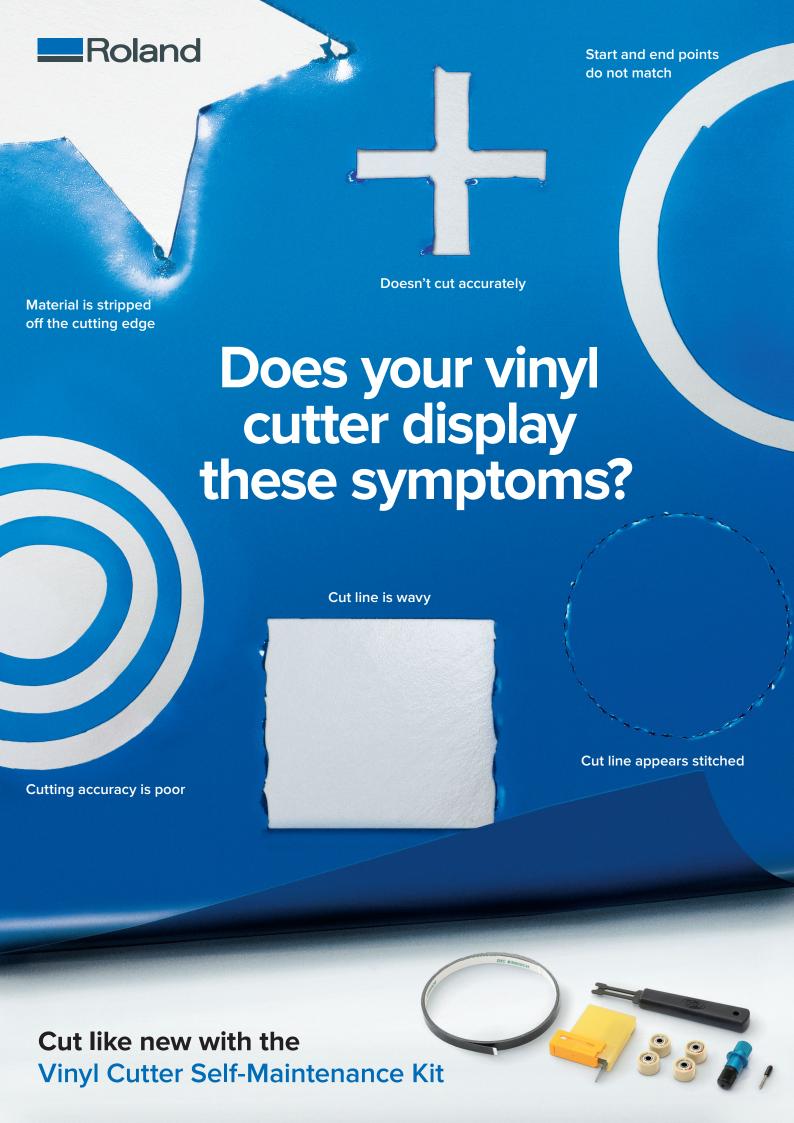

# Maintenance is required to solve these issues.

#### **Degradation of pinch rollers**

When the surface of the pinch roller deteriorates and it becomes impossible to feed a vinyl sheet evenly, the start and end points will not match.

#### **Degradation of the cutter** protection strip

If the surface of the cutter protection strip is scraped and the cutter blade enters the groove, blade jumping and a wavy cut will occur.

### **Bearing degradation**

If the bearings inside the cutter blade holder are depleted, your graphics cannot be cut correctly.

**Cutter blade wear** 

If the cutter blade is worn out, edge stripping and blade jumping will occur.

**Cut line** 

Maintain your cutter properly with the self-maintenance kit which contains all the necessary replacement parts.

CAMM-1/CAMM-1 PRO Self-Maintenance Kit

## Included items

- •Standard Cutting Blade •Cutter Pad •Blade Holder
- •Pinch Roller (M) •Pinch Roller (LR)
- •Sheet Cutter Blade Set •E-ring Holder (GR series does not include)

| Cutter Model Number | Self-Maintenance Kit Description | Part Number |
|---------------------|----------------------------------|-------------|
| GX-24               | MAINTENANCE KIT GX-24            | MK-GX24     |
| GX-300              | MAINTENANCE KIT GX-300           | MK-GX300    |
| GX-400              | MAINTENANCE KIT GX-400           | MK-GX400    |
| GX-500              | MAINTENANCE KIT GX-500           | MK-GX500    |
| GX-640              | MAINTENANCE KIT GX-640           | MK-GX640    |
| GS-24               | MAINTENANCE KIT GS-24            | MK-GS24     |
| GR-420              | MAINTENANCE KIT GR-420           | MK-GR420    |
| GR-540              | MAINTENANCE KIT GR-540           | MK-GR540    |
| GR-640              | MAINTENANCE KIT GR-640           | MK-GR640    |