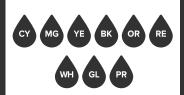

#### FINE PRINT QUALITY

Delight your customers with stunning quality colouraccurate prints, with ECO-UV EUV5 ink.

#### DISTANCE MODE

Print directly onto irregular or curved objects with a high degree of accuracy.

| Specifications Specification Specifica |                  |                                                                                                     |                                                                            |
|--------------------------------------------------------------------------------------------------------------------------------------------------------------------------------------------------------------------------------------------------------------------------------------------------------------------------------------------------------------------------------------------------------------------------------------------------------------------------------------------------------------------------------------------------------------------------------------------------------------------------------------------------------------------------------------------------------------------------------------------------------------------------------------------------------------------------------------------------------------------------------------------------------------------------------------------------------------------------------------------------------------------------------------------------------------------------------------------------------------------------------------------------------------------------------------------------------------------------------------------------------------------------------------------------------------------------------------------------------------------------------------------------------------------------------------------------------------------------------------------------------------------------------------------------------------------------------------------------------------------------------------------------------------------------------------------------------------------------------------------------------------------------------------------------------------------------------------------------------------------------------------------------------------------------------------------------------------------------------------------------------------------------------------------------------------------------------------------------------------------------------|------------------|-----------------------------------------------------------------------------------------------------|----------------------------------------------------------------------------|
| Model                                                                                                                                                                                                                                                                                                                                                                                                                                                                                                                                                                                                                                                                                                                                                                                                                                                                                                                                                                                                                                                                                                                                                                                                                                                                                                                                                                                                                                                                                                                                                                                                                                                                                                                                                                                                                                                                                                                                                                                                                                                                                                                          |                  | CO-300i-F2                                                                                          | CO-640i-F3                                                                 |
| Printing method                                                                                                                                                                                                                                                                                                                                                                                                                                                                                                                                                                                                                                                                                                                                                                                                                                                                                                                                                                                                                                                                                                                                                                                                                                                                                                                                                                                                                                                                                                                                                                                                                                                                                                                                                                                                                                                                                                                                                                                                                                                                                                                |                  | Piezo ink-jet method                                                                                |                                                                            |
| Attachable objects to<br>be printed on                                                                                                                                                                                                                                                                                                                                                                                                                                                                                                                                                                                                                                                                                                                                                                                                                                                                                                                                                                                                                                                                                                                                                                                                                                                                                                                                                                                                                                                                                                                                                                                                                                                                                                                                                                                                                                                                                                                                                                                                                                                                                         | Width            | Max. 762 mm (30 in.)                                                                                | Max. 1,625 mm (64 in.)                                                     |
|                                                                                                                                                                                                                                                                                                                                                                                                                                                                                                                                                                                                                                                                                                                                                                                                                                                                                                                                                                                                                                                                                                                                                                                                                                                                                                                                                                                                                                                                                                                                                                                                                                                                                                                                                                                                                                                                                                                                                                                                                                                                                                                                | Thickness/height | 242 mm (9.5 in.)                                                                                    |                                                                            |
|                                                                                                                                                                                                                                                                                                                                                                                                                                                                                                                                                                                                                                                                                                                                                                                                                                                                                                                                                                                                                                                                                                                                                                                                                                                                                                                                                                                                                                                                                                                                                                                                                                                                                                                                                                                                                                                                                                                                                                                                                                                                                                                                | Weight           | Max. 100 kg / m² (0.142 lb./in2)                                                                    |                                                                            |
| Maximum Printing Width/Length                                                                                                                                                                                                                                                                                                                                                                                                                                                                                                                                                                                                                                                                                                                                                                                                                                                                                                                                                                                                                                                                                                                                                                                                                                                                                                                                                                                                                                                                                                                                                                                                                                                                                                                                                                                                                                                                                                                                                                                                                                                                                                  |                  | 749 (W) × 1,500 (L) mm<br>(29.4 × 59.0 in.)                                                         | 1,612 (W) × 2,500 (L) mm<br>(63.4 × 98.4 in.)                              |
| Ink cartridges                                                                                                                                                                                                                                                                                                                                                                                                                                                                                                                                                                                                                                                                                                                                                                                                                                                                                                                                                                                                                                                                                                                                                                                                                                                                                                                                                                                                                                                                                                                                                                                                                                                                                                                                                                                                                                                                                                                                                                                                                                                                                                                 | Туре             | ECO-UV EUV5                                                                                         |                                                                            |
|                                                                                                                                                                                                                                                                                                                                                                                                                                                                                                                                                                                                                                                                                                                                                                                                                                                                                                                                                                                                                                                                                                                                                                                                                                                                                                                                                                                                                                                                                                                                                                                                                                                                                                                                                                                                                                                                                                                                                                                                                                                                                                                                | Colours          | Cyan, Magenta, Yellow, Black, Red, Orange, White, Gloss, Primer                                     |                                                                            |
| Ink configurations                                                                                                                                                                                                                                                                                                                                                                                                                                                                                                                                                                                                                                                                                                                                                                                                                                                                                                                                                                                                                                                                                                                                                                                                                                                                                                                                                                                                                                                                                                                                                                                                                                                                                                                                                                                                                                                                                                                                                                                                                                                                                                             |                  | CMYKReOrWhGl, CMYKReOrWhWh, CMYKReOrWhPr, CMYKReWhGlPr, CMYKWhWhGlPr CMYKWhGlWhGl, CMYKCMYK         |                                                                            |
| Printing resolution (dpi)                                                                                                                                                                                                                                                                                                                                                                                                                                                                                                                                                                                                                                                                                                                                                                                                                                                                                                                                                                                                                                                                                                                                                                                                                                                                                                                                                                                                                                                                                                                                                                                                                                                                                                                                                                                                                                                                                                                                                                                                                                                                                                      |                  | Maximum 1,440 dpi                                                                                   |                                                                            |
| Connectivity                                                                                                                                                                                                                                                                                                                                                                                                                                                                                                                                                                                                                                                                                                                                                                                                                                                                                                                                                                                                                                                                                                                                                                                                                                                                                                                                                                                                                                                                                                                                                                                                                                                                                                                                                                                                                                                                                                                                                                                                                                                                                                                   |                  | Ethernet (100BASE-TX/1000BASE-T, automatic switching)                                               |                                                                            |
| Dimensions                                                                                                                                                                                                                                                                                                                                                                                                                                                                                                                                                                                                                                                                                                                                                                                                                                                                                                                                                                                                                                                                                                                                                                                                                                                                                                                                                                                                                                                                                                                                                                                                                                                                                                                                                                                                                                                                                                                                                                                                                                                                                                                     |                  | 1,928 (W) × 2,384 (D) × 1,469 (H) mm<br>(76.0 in. × 93.9 in. × 57.9 in.)                            | 2,815 (W) × 3,399 (D) × 1,469 (H) mm<br>(110.9 in. × 133.9 in. × 57.9 in.) |
| Included items                                                                                                                                                                                                                                                                                                                                                                                                                                                                                                                                                                                                                                                                                                                                                                                                                                                                                                                                                                                                                                                                                                                                                                                                                                                                                                                                                                                                                                                                                                                                                                                                                                                                                                                                                                                                                                                                                                                                                                                                                                                                                                                 |                  | Software (VersaWorks, Roland DG Connect), power cord, cleaning liquid, drain bottle, User's Manual. |                                                                            |