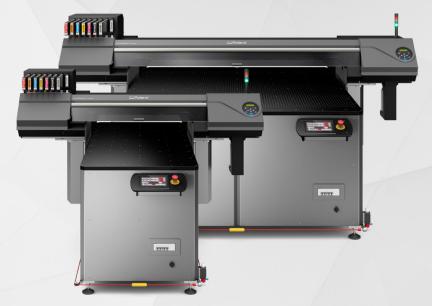

**UV-LED Flatbed Printer** 

## VersaOBJECT CO-i Series

# More Flexibility, More Opportunity

Take object customisation to new heights with the VersaOBJECT CO-i Series of UV flatbed printers. Digital UV printing has never been more versatile and the CO-i Series is the perfect solution for customising boards or objects up to 242 mm in height and can even handle irregular surfaces.